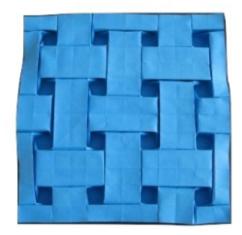

### The Cube Family - Cubes 2.1

Design Ilan Garibi, folding Michel Lucas 16 molecules, 14x14 grid

front view

front view, backlit

back view

front view, detail