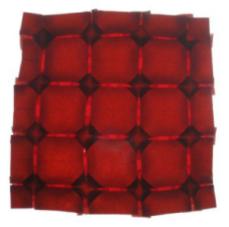

### The Cube Family - Water Bomb

Design Ilan Garibi, folding Michel Lucas 16 molecules, 24x24 grid

front view

back view

front view, backlit

back view, backlit