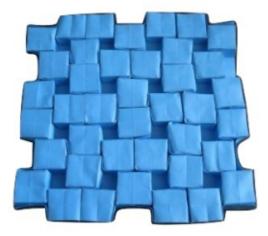

### The Cube Family - Cubes 2.1

Design Ilan Garibi, folding Michel Lucas 16 molecules, 14x14 grid

front view

front view, backlit

back view

front view, detail