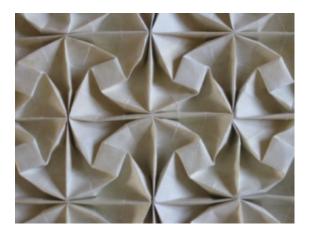

### The Cube Family - Water Bomb

Design Ilan Garibi, folding Michel Lucas 16 molecules, 24x24 grid

front view

back view

front view, backlit

back view, backlit