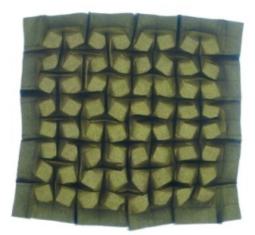

# The Cube Family - Waves

Design Ilan Garibi, folding Michel Lucas 16 molecules, 20x20 grid

front view

back view

front view, backlit

front view, detail