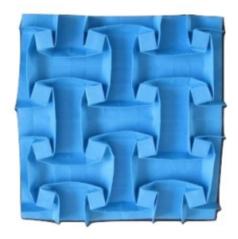

### The Cube Family - Water Bomb

Design Ilan Garibi, folding Michel Lucas 16 molecules, 24x24 grid

front view

back view

front view, backlit

back view, backlit