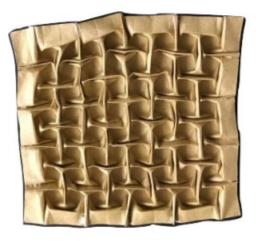

### The Cube Family - Cubes 2.1

Design Ilan Garibi, folding Michel Lucas 16 molecules, 14x14 grid

front view

front view, backlit

back view

front view, detail