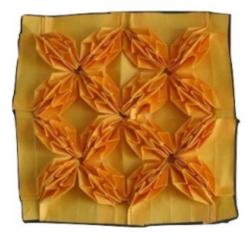

#### **The Red Flower Family - Red Flower**

Design Ilan Garibi, folding Michel Lucas 36 molecules, 16x36 grid

front view

back view

front view, backlit

back view, backlit

front view, detail