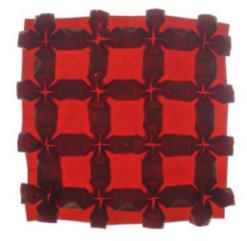

### The Cube Family - Water Bomb

Design Ilan Garibi, folding Michel Lucas 16 molecules, 24x24 grid

front view

back view

front view, backlit

back view, backlit