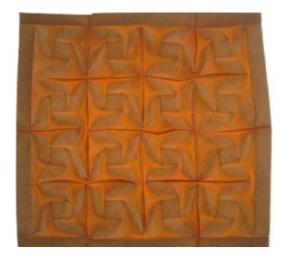

# The Red Flower Family - Bagan

Design Ilan Garibi, folding Michel Lucas 4 molecules, 8x8 grid

front view

back view

front view, backlit

front view, detail