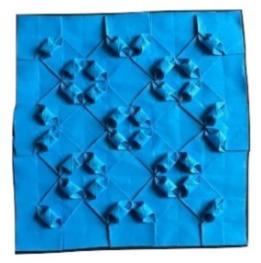

#### **The Red Flower Family - Red Flower**

Design Ilan Garibi, folding Michel Lucas 36 molecules, 16x36 grid

front view

back view

front view, backlit

back view, backlit

front view, detail