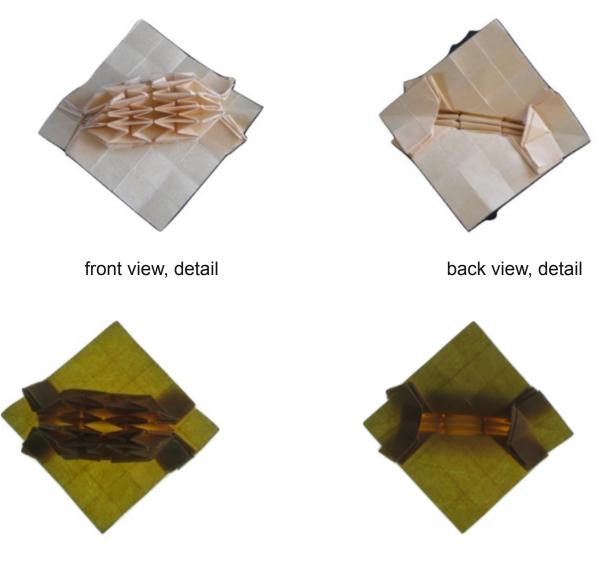

### The Pineapple Family - Extreme Double Pineapple

Design Ilan Garibi, folding Michel Lucas 1 molecule, 13x13 grid

front view, backlit

back view, backlit