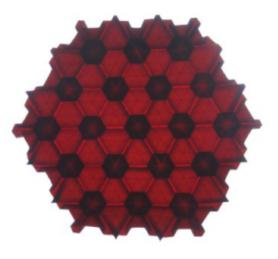

#### The Red Flower Family - Hexa Flower

Design Ilan Garibi, folding Michel Lucas 16 molecules, 32x32x32 grid

front view

back view

front view, backlit

front view, detail