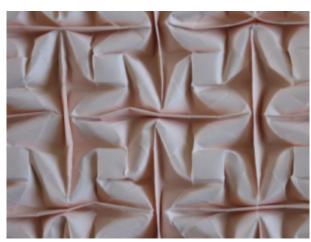

# The Red Flower Family - Bagan

Design Ilan Garibi, folding Michel Lucas 4 molecules, 8x8 grid

front view

back view

front view, backlit

front view, detail