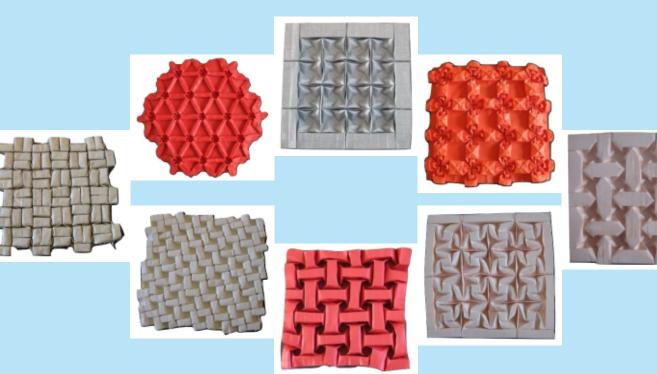

Tesselations are classified by families. A progressive approach is maintained all over the book: discovering a molecule, then combining 2x2 and 4x4 molecules. Meticulous crease patterns, high quality illustrations and photographs, and, to be a crowning of everything, a lot of clever recommandations help the folder to create beautiful tesselations. What else?

Des pavages classés par familles, une approche progressive : découverte d'un motif (appelé molécule), puis combinaisons de 2x2 puis 4x4 motifs, des canevas de plis soignés, des illustrations et des photos de qualité et, pour couronner le tout, une foule de conseils et de trucs et astuces pour arriver à bonne fin : que demander de plus ?