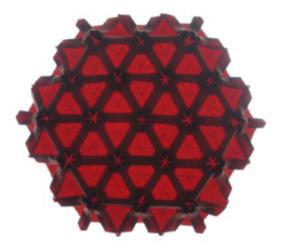

#### **The Red Flower Family - Red Flower**

Design Ilan Garibi, folding Michel Lucas 36 molecules, 16x36 grid

front view

back view

front view, backlit

back view, backlit

front view, detail