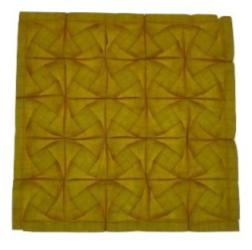

# The Cube Family - Waves

Design Ilan Garibi, folding Michel Lucas 16 molecules, 20x20 grid

front view

back view

front view, backlit

front view, detail