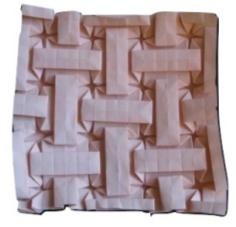

# The Cube Family - Bricks

Design Ilan Garibi, folding Michel Lucas 16 molecules, 25x25 grid

front view

back view

front view, detail

back view, detail

back view, backlit