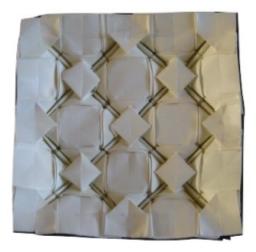

### The Cube Family - Cubes 2.1

Design Ilan Garibi, folding Michel Lucas 16 molecules, 14x14 grid

front view

front view, backlit

back view

front view, detail