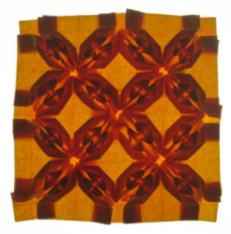

#### **The Red Flower Family - Red Flower**

Design Ilan Garibi, folding Michel Lucas 36 molecules, 16x36 grid

front view

back view

front view, backlit

back view, backlit

front view, detail