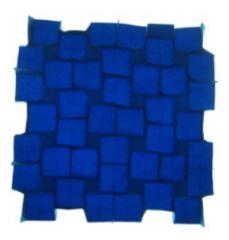

### The Cube Family - Cubes 2.1

Design Ilan Garibi, folding Michel Lucas 16 molecules, 14x14 grid

front view

front view, backlit

back view

front view, detail