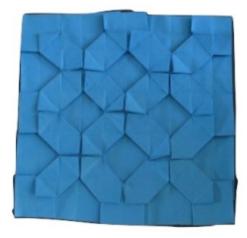

### The Cube Family - Water Bomb

Design Ilan Garibi, folding Michel Lucas 16 molecules, 24x24 grid

front view

back view

front view, backlit

back view, backlit