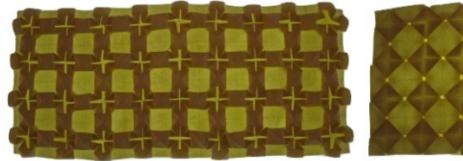

### The Cube Family - Cubes 2.1

Design Ilan Garibi, folding Michel Lucas 16 molecules, 14x14 grid

front view

front view, backlit

back view

front view, detail