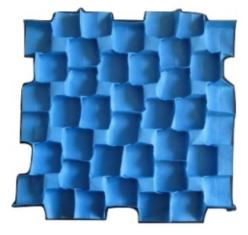

### The Cube Family - Cubes 2.1

Design Ilan Garibi, folding Michel Lucas 16 molecules, 14x14 grid

front view

front view, backlit

back view

front view, detail