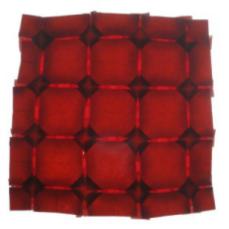

#### **The Red Flower Family - Red Flower**

Design Ilan Garibi, folding Michel Lucas 36 molecules, 16x36 grid

front view

back view

front view, backlit

back view, backlit

front view, detail