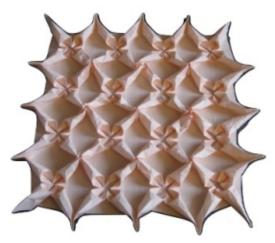

### The Cube Family - Cubes 2.1

Design Ilan Garibi, folding Michel Lucas 16 molecules, 14x14 grid

front view

front view, backlit

back view

front view, detail