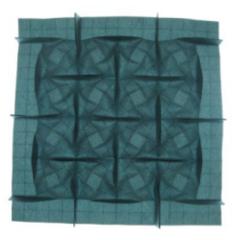

### The Cube Family - Cubes 2.1

Design Ilan Garibi, folding Michel Lucas 16 molecules, 14x14 grid

front view

front view, backlit

back view

front view, detail