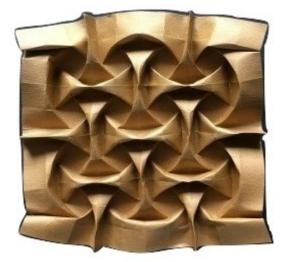

### The Cube Family - Water Bomb

Design Ilan Garibi, folding Michel Lucas 16 molecules, 24x24 grid

front view

back view

front view, backlit

back view, backlit