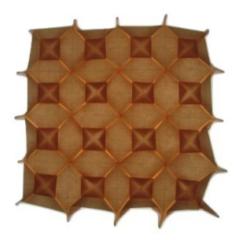

### The Cube Family - Cubes 2.1

Design Ilan Garibi, folding Michel Lucas 16 molecules, 14x14 grid

front view

front view, backlit

back view

front view, detail