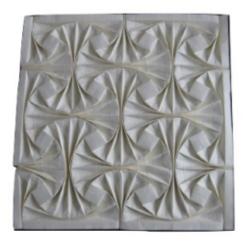

### The Cube Family - Cubes 2.1

Design Ilan Garibi, folding Michel Lucas 16 molecules, 14x14 grid

front view

front view, backlit

back view

front view, detail