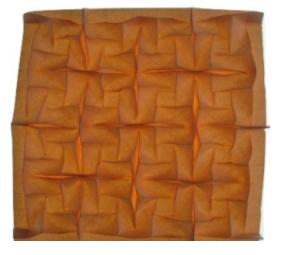

# The Red Flower Family - Bagan

Design Ilan Garibi, folding Michel Lucas 4 molecules, 8x8 grid

front view

back view

front view, backlit

front view, detail