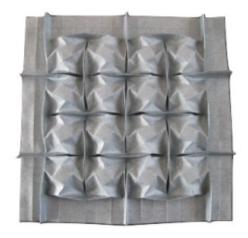

### The Cube Family - Water Bomb

Design Ilan Garibi, folding Michel Lucas 16 molecules, 24x24 grid

front view

back view

front view, backlit

back view, backlit