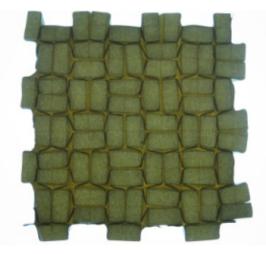

# The Cube Family - Waves

Design Ilan Garibi, folding Michel Lucas 16 molecules, 20x20 grid

front view

back view

front view, backlit

front view, detail