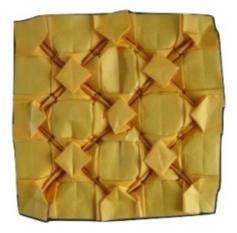

### The Cube Family - Cubes 2.1

Design Ilan Garibi, folding Michel Lucas 16 molecules, 14x14 grid

front view

front view, backlit

back view

front view, detail