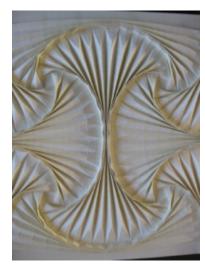

# The Red Flower Family - Bagan

Design Ilan Garibi, folding Michel Lucas 4 molecules, 8x8 grid

front view

back view

front view, backlit

front view, detail