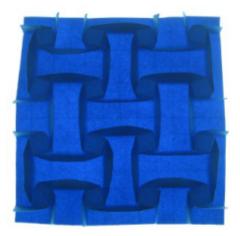

### The Cube Family - Cubes 2.1

Design Ilan Garibi, folding Michel Lucas 16 molecules, 14x14 grid

front view

front view, backlit

back view

front view, detail