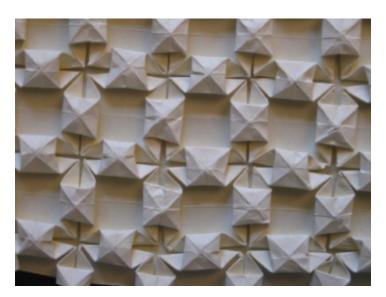

# The Cube Family - Waves

Design Ilan Garibi, folding Michel Lucas 16 molecules, 20x20 grid

front view

back view

front view, backlit

front view, detail