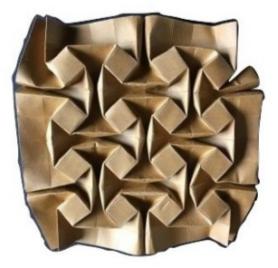

### The Cube Family - Water Bomb

Design Ilan Garibi, folding Michel Lucas 16 molecules, 24x24 grid

front view

back view

front view, backlit

back view, backlit