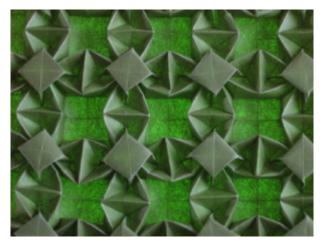

### The Cube Family - Water Bomb

Design Ilan Garibi, folding Michel Lucas 16 molecules, 24x24 grid

front view

back view

front view, backlit

back view, backlit