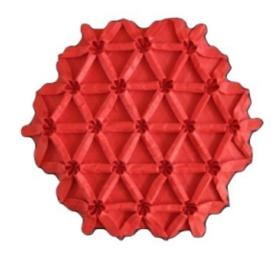

#### **The Red Flower Family - Red Flower**

Design Ilan Garibi, folding Michel Lucas 36 molecules, 16x36 grid

front view

back view

front view, backlit

back view, backlit

front view, detail