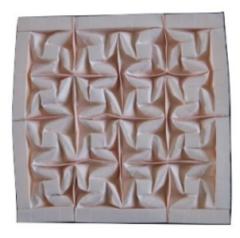

### The Cube Family - Water Bomb

Design Ilan Garibi, folding Michel Lucas 16 molecules, 24x24 grid

front view

back view

front view, backlit

back view, backlit