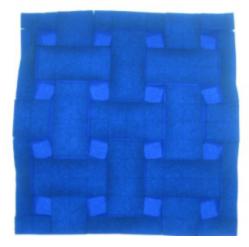

### The Cube Family - Cubes 2.1

Design Ilan Garibi, folding Michel Lucas 16 molecules, 14x14 grid

front view

front view, backlit

back view

front view, detail