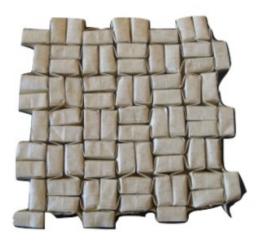

### The Cube Family - Cubes 2.1

Design Ilan Garibi, folding Michel Lucas 16 molecules, 14x14 grid

front view

front view, backlit

back view

front view, detail