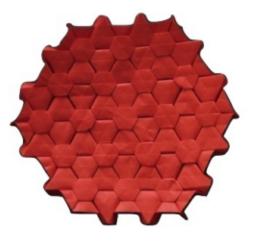

#### **The Red Flower Family - Red Flower**

Design Ilan Garibi, folding Michel Lucas 36 molecules, 16x36 grid

front view

back view

front view, backlit

back view, backlit

front view, detail