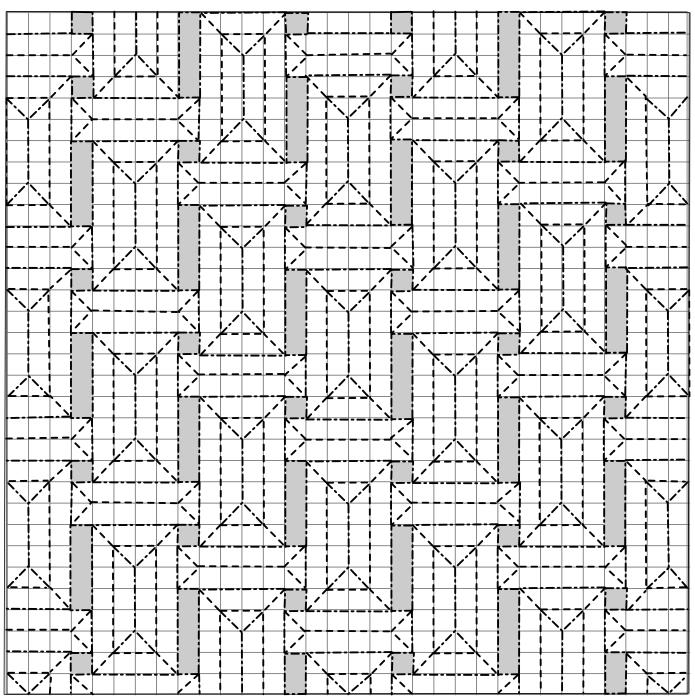

Tesselations are classified by families. A progressive approach is maintained all over the book: discovering a molecule, then combining 2x2 and 4x4 molecules. Meticulous crease patterns, high quality illustrations and photographs, and, to be a crowning of everything, a lot of clever recommandations help the folder to create beautiful tesselations. What else?

Des pavages classés par familles, une approche progressive : découverte d'un motif (appelé molécule), puis combinaisons de 2x2 puis 4x4 motifs, des canevas de plis soignés, des illustrations et des photos de qualité et, pour couronner le tout, une foule de conseils et de trucs et astuces pour arriver à bonne fin : que demander de plus ?