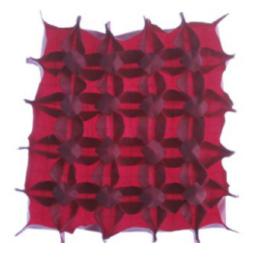

#### **The Red Flower Family - Red Flower**

Design Ilan Garibi, folding Michel Lucas 36 molecules, 16x36 grid

front view

back view

front view, backlit

back view, backlit

front view, detail