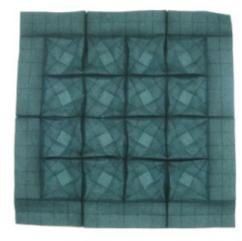

#### The Red Flower Family - Green Flower

Design Ilan Garibi, folding Michel Lucas 16 molecules, 32x32 grid

front view

back view

front view, backlit

back view, backlit

front view, detail