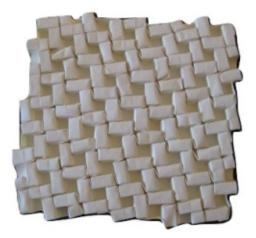

### The Cube Family - Water Bomb

Design Ilan Garibi, folding Michel Lucas 16 molecules, 24x24 grid

front view

back view

front view, backlit

back view, backlit