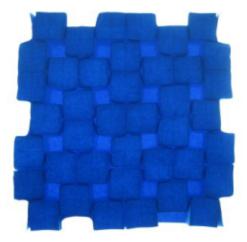

### The Cube Family - Cubes 2.1

Design Ilan Garibi, folding Michel Lucas 16 molecules, 14x14 grid

front view

front view, backlit

back view

front view, detail