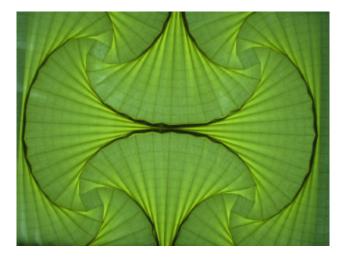

# The Red Flower Family - Bagan

Design Ilan Garibi, folding Michel Lucas 4 molecules, 8x8 grid

front view

back view

front view, backlit

front view, detail