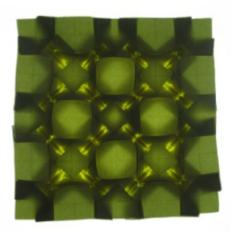

# The Cube Family - Waves

Design Ilan Garibi, folding Michel Lucas 16 molecules, 20x20 grid

front view

back view

front view, backlit

front view, detail