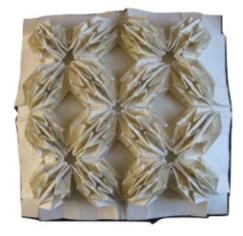

### The Cube Family - Cubes 2.1

Design Ilan Garibi, folding Michel Lucas 16 molecules, 14x14 grid

front view

front view, backlit

back view

front view, detail