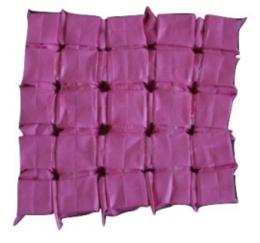

#### **The Red Flower Family - Red Flower**

Design Ilan Garibi, folding Michel Lucas 36 molecules, 16x36 grid

front view

back view

front view, backlit

back view, backlit

front view, detail