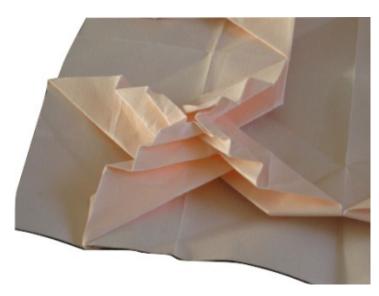

#### **The Red Flower Family - Red Flower**

Design Ilan Garibi, folding Michel Lucas 36 molecules, 16x36 grid

front view

back view

front view, backlit

back view, backlit

front view, detail