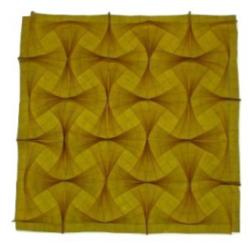

### The Cube Family - Cubes 2.1

Design Ilan Garibi, folding Michel Lucas 16 molecules, 14x14 grid

front view

front view, backlit

back view

front view, detail