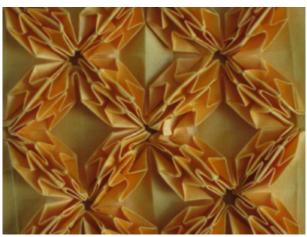

#### The Red Flower Family - Green Flower

Design Ilan Garibi, folding Michel Lucas 16 molecules, 32x32 grid

front view

back view

front view, backlit

back view, backlit

front view, detail